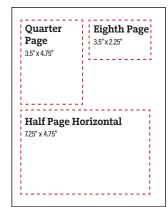

| MONTHLY PREMIUM ADS                                               | AD SIZE          |         |         |         | 12x     |
|-------------------------------------------------------------------|------------------|---------|---------|---------|---------|
| Back Cover - Full Page (follow full bleed specifications)         | 8.625" x 11.125" |         |         |         | \$1,690 |
| Inside Back Cover - Full Page (follow full bleed specifications)  | 8.625" x 11.125" |         |         |         | \$1,325 |
| Inside Front Cover - Full Page (follow full bleed specifications) | 8.625" x 11.125" |         |         |         | \$1,325 |
| Publisher's Note - Full Page (follow full bleed specifications)   | 8.625" x 11.125" |         |         |         | \$1,060 |
| Inside Back Cover - Half Page Horizontal                          | 7.25" x 4.75"    |         |         |         | \$630   |
| Contents - Half Page Horizontal                                   | 7.25" x 4.75"    |         |         |         | \$630   |
| Premium Position Ad - Half Page Horizontal                        | 7.25" x 4.75"    |         |         |         | \$630   |
| MONTHLY STANDARD ADS                                              | AD SIZE          | 1x      | 3x      | 6x      | 12x     |
| Full Page (follow full bleed specifications)                      | 8.625" x 11.125" | \$1,200 | \$1,150 | \$1,075 | \$950   |
| Half Page Horizontal                                              | 7.25" x 4.75"    | \$650   | \$600   | \$575   | \$510   |
| Half Page Vertical                                                | 3.5" x 9.75"     | \$650   | \$600   | \$575   | \$510   |
| Quarter Page                                                      | 3.5" x 4.75"     | \$350   | \$330   | \$310   | \$275   |
| Eighth Page                                                       | 3.5" x 2.25"     | \$190   | n/a     | \$170   | \$150   |
| Extra Listing in Business Directory                               |                  | \$10    |         |         |         |